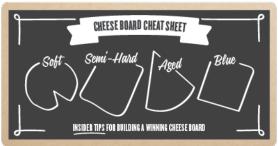

### Deli

CH\_01\_ThickorThin\_38x20in

CH\_01\_HostTheMost\_38x20in

CH\_01\_FreshFishDay\_38x20in

CH\_01\_Tonight'sMenu\_38x13in

CH\_01\_CheeseBoard\_38x20in

CH\_01\_HotToGo\_38x20in