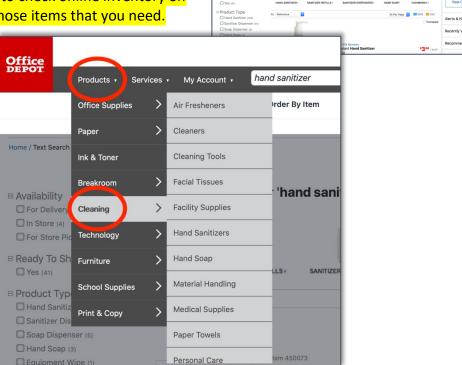

They will be adjusting inventory daily so it is important to check online inventory on a daily basis for those items on the Office Depot site using the CTW/IGA portal.

And Office Depot is only opening up their stock to three segments of our critical infrastructure:

We at IGA are committed to finding even more possible sources for our members during this critical time!

1. Click link to sign up for the Office Depot Office Supply Program

(Item you want out of stock? Keep checking back DAILY!)

https://community.officedepot.com/GPOHome?id=27853402

- 2. Register by entering your information including a credit card number.
- A "store card" is just a discount ID card that allows you to go into an Office Depot and purchase supplies at the IGA/CTW discounted price.
- 4. If you want to sign up for a credit billing account (NET 20), please contact <u>Lisa Peranio</u> lisa.peranio@officedepot.com
- 5. Office Depot will be adjusting inventory daily so it is important to check online inventory on a daily basis for those items that you need.