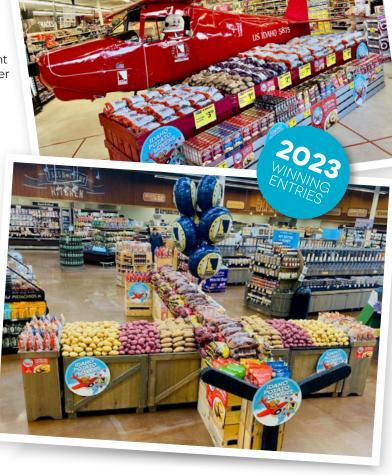

**Get your customers excited** 

to buy Idaho® potatoes when you create a sales-driving product display with custom point-of-sale (POS) materials and recipes.

You can more than DOUBLE your average basket ring of \$40.50 if you add fresh potatoes!

\$87.40

ALL QUALIFIED
PARTICIPANTS RECEIVE
A BBQ GRILL KIT JUST
FOR ENTERING!

(88)

- Build an attractive and memorable display with Idaho® potatoes.
- 2. Incorporate the website <u>idahopotato.com</u> into your display, giving your customers access to great recipes and information.
- 3. Order POS materials from <u>idahopotato.com/plm-pos</u> or through your category manager.
- 4. Display your creative masterpiece in the produce section of your store for at least one week during the contest period of February 1 through April 15, 2024.
- It's easy! Just submit your entry online at <u>idahopotato.com/plm-enter-now</u>, or make use of the entry form on the back of this brochure along with photos of your display.

Winners on Display Check out last year's winners at idahopotato.com/plm-past-winners. This year's Idaho® Potato Lovers Display Contest winners will be posted online by June 15, 2024.

Play by the Rules Read and follow the Display Contest Rules on the back page carefully then get ready to exercise your creativity with a winning entry!