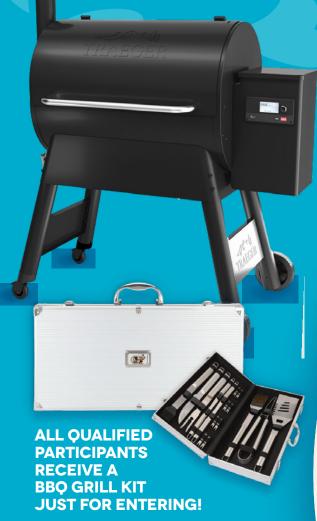

## TRAEGER MEAT SMOKER

AND COMPLETE SMOKING KIT

### TRAEGER MEAT SMOKER

AND COMPLETE SMOKING KIT

Every qualified participant wll be entered into a random drawing to win a Potato Lover's BBQ package:

- Traeger meat smoker
- · Full-length grill cover
- Meater® block thermometer accessory
- \$250 Traeger gift card

\$87.40

ALL QUALIFIED
PARTICIPANTS RECEIVE
A BBQ GRILL KIT JUST
FOR ENTERING!

(88)

- Build an attractive and memorable display with Idaho® potatoes.
- 2. Incorporate the website <u>idahopotato.com</u> into your display, giving your customers access to great recipes and information.
- 3. Order POS materials from <u>idahopotato.com/plm-pos</u> or through your category manager.
- 4. Display your creative masterpiece in the produce section of your store for at least one week during the contest period of February 1 through April 15, 2024.
- It's easy! Just submit your entry online at <u>idahopotato.com/plm-enter-now</u>, or make use of the entry form on the back of this brochure along with photos of your display.

#### **Store Categories**

Category 1 1–5

Category 2 6 - 9

Category 3 10+

The Idaho Potato Commission covers delivery and ordering costs to the verified home address of winner. Limit one (1) prize per household. The grand prize winner must claim the prize within 30 days of notification. No substitutions allowed. If any prize becomes unavailable, the sponsor may replace it with one of equal or lesser value. Approximate retail value: \$4,500.